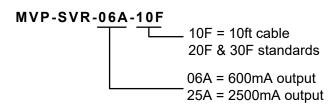

#### **Order Information**

## **Controller Specification Overview**

| Housing Type               | HCT custom DIN enclosure                                                 |
|----------------------------|--------------------------------------------------------------------------|
| Power Supp. Voltage        | 9 to 32VDC (Absolute Maximum)                                            |
| <b>Current Consumption</b> | Load current + 20mA Quiescent (Max)                                      |
| Outputs                    | <b>06A</b> : 600mA max<br><b>12A</b> : 1.2A max<br><b>25A</b> : 2.5A max |
| Module Connector           | DIN 43650 Form A connector body                                          |
| Communication              | Infra-red Communication                                                  |
| Housing Material           | 33% glass reinforced, heat stabilized, black polyamide 66                |
| Temperature Range          | -40 to +85°C (Operational)<br>-60 to +90°C (Storage)                     |
| NEMA/IP Rating             | NEMA 4 / IP67                                                            |