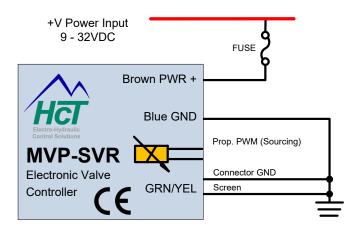

## **Basic Connection Diagram**

| MVP-SVR Wiring |               |
|----------------|---------------|
| Terminal       | Function      |
| Brown          | PWR           |
| Blue           | PWR GND       |
| GRN/YEL        | Connector GND |
|                |               |