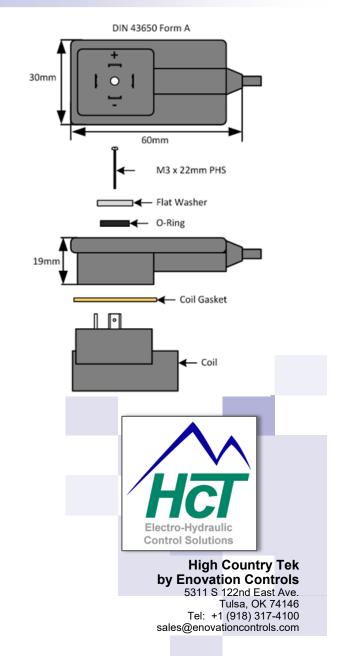

#### **Dimensions**

## **Controller Specification Overview**

| Housing Type               | HCT custom DIN enclosure                                                 |
|----------------------------|--------------------------------------------------------------------------|
| Power Supp. Voltage        | 9 to 32VDC (Absolute Maximum)                                            |
| <b>Current Consumption</b> | Load current + 20mA Quiescent (Max)                                      |
| Outputs                    | <b>06A</b> : 600mA max<br><b>12A</b> : 1.2A max<br><b>25A</b> : 2.5A max |
| Module Connector           | DIN 43650 Form A connector body                                          |
| Communication              | Infra-red Communication                                                  |
| Housing Material           | 33% glass reinforced, heat stabilized, black polyamide 66                |
| Temperature Range          | -40 to +85°C (Operational)<br>-60 to +90°C (Storage)                     |
| NEMA/IP Rating             | NEMA 4 / IP67                                                            |