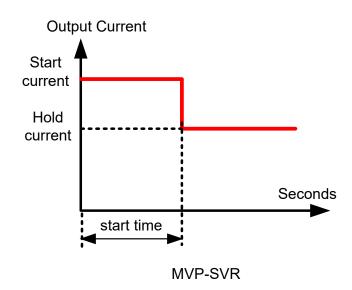

ed Communication                                                  |
| Housing Material           | 33% glass reinforced, heat stabilized, black polyamide 66                |
| Temperature Range          | -40 to +85°C (Operational)<br>-60 to +90°C (Storage)                     |
| NEMA/IP Rating             | NEMA 4 / IP67                                                            |



# **Open-loop Saver Valve Controller MVP-SVR**

#### **Accessories**



## **Graphical User Interface**

Free PC set-up software. Download at http://support.enovationcontrols.com



#### Comm. Cable

Infrared Hand Held Interface for Device Part #: CBL-IRA



#### Comm. Cable

Infrared Hand Held Interface for PC Part #: CBL-IRMU

#### **Order Information**

#### **Dimensions**



## **Application Examples**





## www.enovationcontrols.com