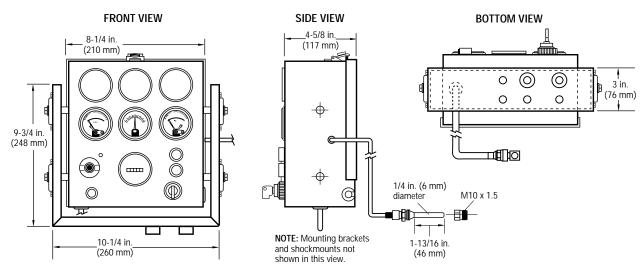

#### **Dimensions**

CAUTION: "OIL FILLED INSTRUMENTS CONTAIN SILICON OIL" Exposure may be hazardous under certain circurmstances. "DO NOT CUT CAPILLARY" It contains chemicals or solvents which may be hazardous under certain circurmstances. "Keep out of Eyes, Mouth and Do Not expose to Skin". Keep out of reach of children. Flush thoroughly with water and seek medical attention. If swallowed, call physician immediately. MSDS Sheets ara available by calling: 918/627-3550.