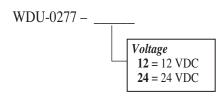

#### How to Order

To order the WDU-0277, specify model and voltage. Example: **WDU-0277-12** 