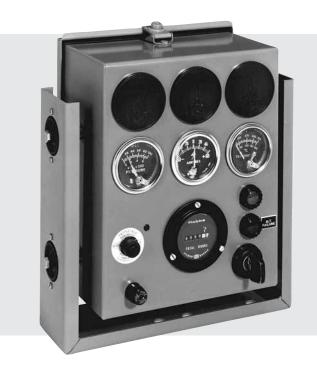

#### Description

The WDU-0277 Swichgage instrument panel is suitable for all open frame DEUTZ 413, 511, 912 and 913 series engines.

This OEM panel is ideal for all power unit applications such as pumps, generators and compressors.

Swichgage instruments are provided for engine oil pressure and cylinder head temperature. Also included is a complete array of components for easy installation.

The panel mounts onto existing pads on the flywheel housing and can face to either side of the engine. Shockmounts in the mounting bracket provide protection from shock and normal vibration for the panel and its components.

### **Specifications**

- Weatherproof panel with hinged and gasketed rear access door.
- Suspension shock mounted bracket
- Low Lube Oil pressure Swichgage with 2 ft. (0.61 m) oil pressure line and banjo fitting.
- High Cylinder Head temperature Swichgage with 4 ft. (1.2 m) capillary tubing.
- Magnetic Switch/relay for automatic shutdown
- Ammeter
- Hourmeter
- Off-Ign-Heat-Start Key switch
- Alarm lights for Alternator Failure and Preheat
- Fuel return check valve (not shown)

- Plug-in wire connector to match Deutz wire harness (not shown)
- Provision for 3 additional Swichgage or Murphygage® instruments.