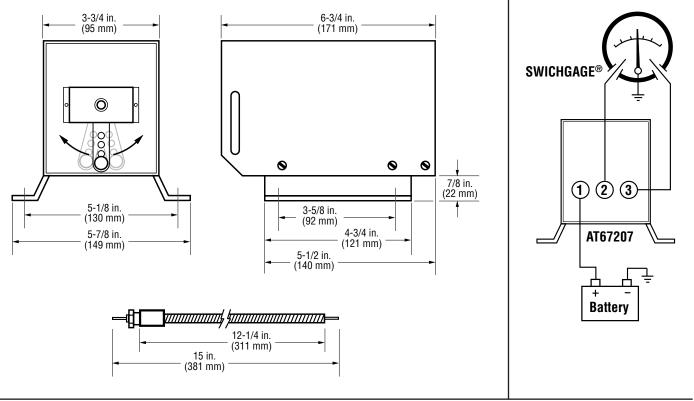

#### Dimensions: See reverse side.

**Net Weight**: 5 lb. (2.27 kg)

**Features** 

The AT67207 can enhance features of our SELECTRONIC<sup>®</sup> Micro-Controller units by allowing features such as:

- Warm-up RPM Set point.
- Minimum RPM Set point.
- Maximum RPM Set point.
- Preset Operating RPM Set point.
- Auto Throttling To Match Flows (as needed in flood control applications).
- Maintaining System Pressure (as needed in booster station application).
- Adjustable Rate Of Change In RPM (allowing fine tuning of overall system).

# Dimensions

## **Typical Wiring**

In order to consistently bring you the highest quality, full featured products, we reserve the right to change our specifications and designs at any time.

FRANK W. MURPHY MANUFACTURER P.O. Box 470248; Tulsa, Oklahoma 74147; USA tel. (918) 627-3550 fax (918) 664-6146 e-mail sales@fwmurphy.com http://www.fwmurphy.com

# Operation

A Murphy SWICHGAGE<sup>®</sup> \* constantly monitors pressure, level, temperature or load. Adjustable high and low contacts on SWICHGAGE<sup>®</sup> are set slightly above and below desired operating point. When demand changes, pointer touches appropriate high or low contact and signals speed change. AT67207 controller responds only so long as contact is made. The controller stops immediately when contacts separate. Slow, smooth action prevents "hunting" or "surging" on normal applications.