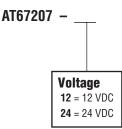

How to Order

\*Mercury tube or snap-action switches are not suitable for this type control. For more information, recommendations and quotations contact our engineering dept.

# **Specifications**

**Voltage:** 12 VDC or 24 VDC negative ground (specify).

Current: 500 mA (1/2 amp).

Torque: 25 inch pounds.

- **Sealed limit switches:** Factory adjusted, controls maximum travel.
- Linkage adjustment on lever arm—5 holes: Adjusts travel: 1-3/16 in. (30 mm); 1-11/16 in. (43 mm); 2 in. (51 mm); 2-1/4 in. (57 mm) approximately.