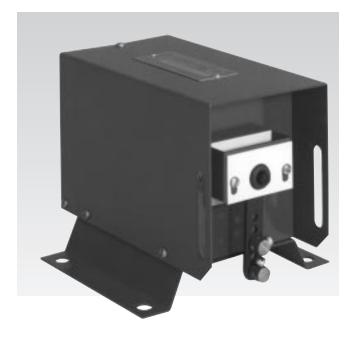

# Description

The AT67207 is a completely reliable heavy duty device developed specifically to automatically control engine speed to meet system demand. Low current, high torque, solid state switching and electronic clutch make it ideal for all automatic and semiautomatic engine systems. Used with the appropriate Murphy SWICHGAGE<sup>®</sup>, near constant pressure, level and load can be maintained. Check with our engineers for help with other applications where speed control can improve your system.

#### Dimensions: See reverse side.

**Net Weight**: 5 lb. (2.27 kg)

**Features** 

The AT67207 can enhance features of our SELECTRONIC<sup>®</sup> Micro-Controller units by allowing features such as:

- Warm-up RPM Set point.
- Minimum RPM Set point.
- Maximum RPM Set point.
- Preset Operating RPM Set point.
- Auto Throttling To Match Flows (as needed in flood control applications).
- Maintaining System Pressure (as needed in booster station application).
- Adjustable Rate Of Change In RPM (allowing fine tuning of overall system).