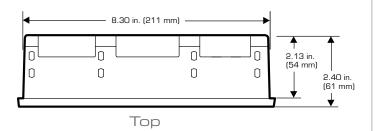

exible control and monitoring for industrial gen set applications. Typical applications include backup power, power supply for remote locations without power grid and mobile power for remote locations. The controller supports programmable logic, up to 40 expressions and can be configured for specific functions unique to your application.

The controller supports Automatic Main Failure (AMF) and generator breaker control and is available as a single controller or in an integrated gen set panel solution.

The EMS-GC10 offers field-adjustable operating parameters that can be changed through the controller or an easy to use PC configuration tool. It is also ideal for use with a remote modem or in a SCADA system offering Modbus RTU protocol on RS485 ports.

#### STANDARD DIMENSIONS



Front





# TECHNICAL SPECS:

- Accuracy: Class 2.0 to EN 60688
- AC Frequency: 30 to 70Hz
- Pickup Input Voltage: 2 to 70V peak, 10 to 10,000Hz
- CAN Bus: SAE J1939 Compliant
- Analog Inputs: From active transducer: 0(4) to 20 mA
- Impedance:  $50 \Omega$
- Measuring Input Current: 1A or 5A AC from current transformer
- Active Digital Input Voltage: Dry Contact inputs (3 VDC Supply with cable supervision)
- · Resistive Input: Resistor inputs internal 3V supply
- Relays: 240  $\Omega$  ~ 16mA Impedance:
  - [3] Relay: 30V AC/DC 2A (UL/cUL listed: 30VDC 1A Resistive)
  - [2] Relay: 250VAC/30VDC 2A (UL/cUL listed 30VDC 2A Resistive)
  - [2] Relay: 30V AC/DC 8A (UL-cUL listed: 30VDC 6A Resistive), Status relay/config: 24VDC 1A resistive
- Display Interface: 128 x 64 pixel backlight STN, 3 line

####