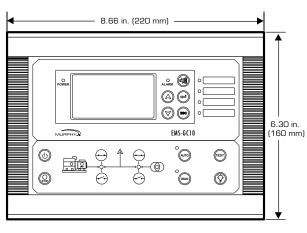

#### STANDARD DIMENSIONS

Front

#### CONNECTORS

- AC voltage/current inputs: 3.5 mm2 (13 AWG) multi-stranded
- Other: 1.5 mm2 (16 AWG) multi-stranded
- Shipping Weight: 0.9 kg (1.9 lbs)
- Shipping Dimensions: 160 x 220 mm (6.30" x 8.66")