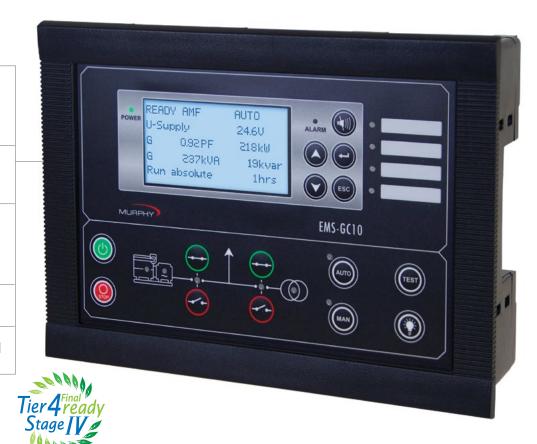

# VERSATILE & INTELLIGENT GEN SET CONTROLLER FOR INDUSTRIAL APPLICATIONS

GEN SET CONTROLLER

Compatible with Mechanical and Electronic J1939 Engines

Supports Automatic Mains Failure (AMF) and Generator Breaker Control

Rugged Design

Easy-to-use PC Configuration Tool

The EMS-GC10 gen set controller provides flexible control and monitoring for industrial gen set applications. Typical applications include backup power, power supply for remote locations without power grid and mobile power for remote locations. The controller supports programmable logic, up to 40 expressions and can be configured for specific functions unique to your application.

The controller supports Automatic Main Failure (AMF) and generator breaker control and is available as a single controller or in an integrated gen set panel solution.

The EMS-GC10 offers field-adjustable operating parameters that can be changed through the controller or an easy to use PC configuration tool. It is also ideal for use with a remote modem or in a SCADA system offering Modbus RTU protocol on RS485 ports.