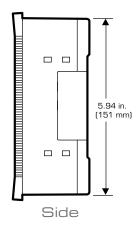

#### STANDARD DIMENSIONS

Front

#### CONNECTORS

- AC voltage/current inputs: 3.5 mm2 (13 AWG) multi-stranded
- Other: 1.5 mm2 (16 AWG) multi-stranded
- Shipping Weight: 0.9 kg (1.9 lbs)
- Shipping Dimensions: 160 x 220 mm (6.30" x 8.66")