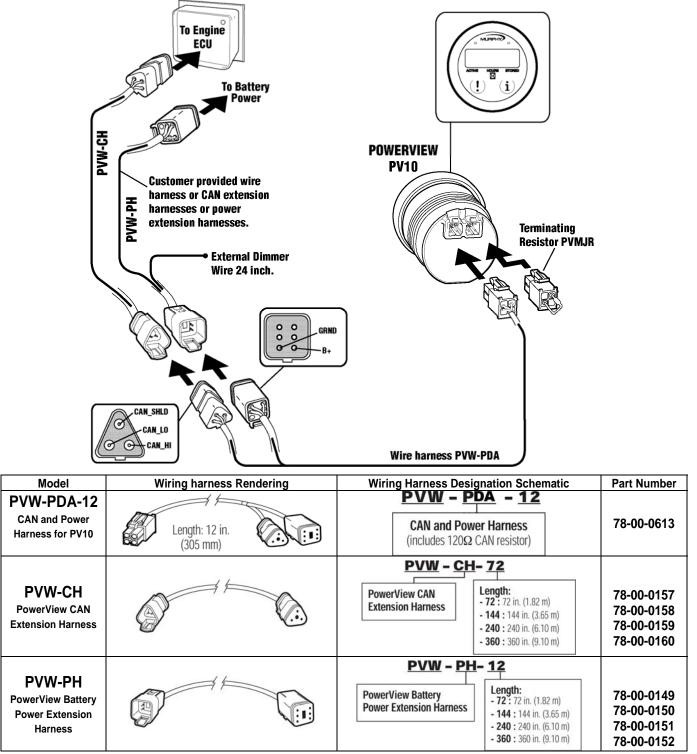

# Wiring Harness Accessories for PowerView<sup>™</sup> -Model PV10

Use the diagram shown below to help you locate the wiring accessories' part number, a brief description of the item and a designation harness. The chart below the diagram includes the harness schematic to help you with selection of wiring leads length, if applicable.