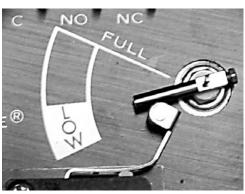

**4.** Calibrate the microswitch by holding the microswitch arm down and bending the end of the arm up with needle nose pliers. (See Figure 2)

5. Hold the unit in hand, and move the float down while listening for the microswitch to "click". Microswitch should "click" when pointer is between the  $\underline{L}$  and  $\underline{O}$  in the word  $\underline{LOW}$  as shown in Figure 2.

**6**. Repeat steps 4 & 5 until microswitch "clicks" at the correct location.

## **GENERAL INFORMATION**

Terminal Block

Microswitch Assembly

**Figure 1.** Complete Installation of Switch/Terminal Kit

**Figure 2.** Example of Correct Calibration

**Warranty** A limited warranty on materials and workmanship is given with this FW Murphy product. A copy of the warranty may be viewed or printed by going to <u>www.fwmurphy.com/support/warranty.htm</u>