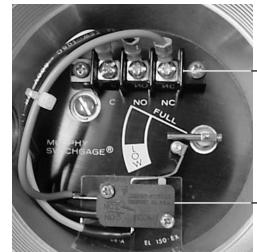

## Installation

**1**. Place screws in terminal block mounting holes and fasten to the cover as shown in Figure 1.

**2**. Place clear plastic insulator behind microswitch and insert screws through microswitch mounting holes.

**3**. Place microswitch assembly inside the cover and tighten screws as shown in Figure 1. Make sure that all wires are placed along the left side of the cover and that they do not interfere with the operation of the unit.

## **GENERAL INFORMATION**

Terminal Block

Microswitch Assembly

**Figure 1.** Complete Installation of Switch/Terminal Kit

**Figure 2.** Example of Correct Calibration

**Warranty** A limited warranty on materials and workmanship is given with this FW Murphy product. A copy of the warranty may be viewed or printed by going to <u>www.fwmurphy.com/support/warranty.htm</u>