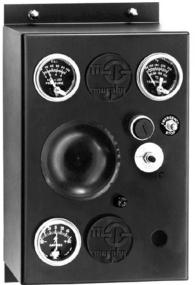

# Models WO168 and WO241

The W0168 and W0241 panel kits are universal-fit instrument panels for most industrial engines. They include Swichgage protection for low engine oil pressure and high coolant or high oil temperature. These Panel Kits are similar – the W0168 has a start/ stop key switch and the W0241 has a start push button.

The Swichgage product is two instruments in one: (1) an accurate indicating gage with (2) a built-in, adjustable limit switch.

A 518PH Magnetic Switch provides a closed-loop circuit to ensure proper operation at all times. The 518PH allows the system to be sensitive to open circuits, broken wires, false grounds, corrosion, loss of power and other factors which could otherwise prevent the protective controls from operating.

#### **Features**

- Low Lube Oil Pressure Swichgage instrument
- High Coolant/Oil Temperature Swichgage
- 518PH Magnetic Switch
- Emergency stop push button
- Ignition key switch for start/stop (W0168)
- Push button for start (W0241)
- Ammeter 60-0-60
- Provisions for additional Swichgage controls, such as irrigation pump pressure or engine oil temperature
- Provisions for tachometer and throttle cable