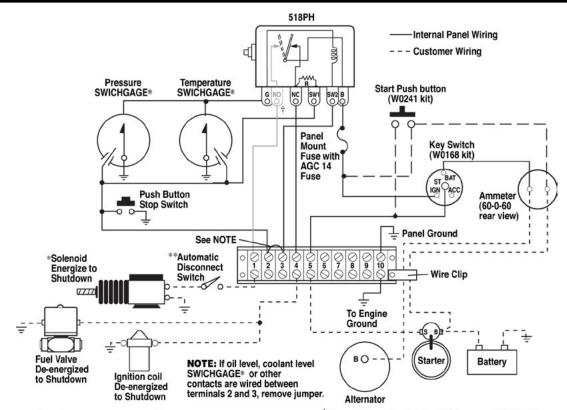

The Swichgage product is two instruments in one: (1) an accurate indicating gage with (2) a built-in, adjustable limit switch.

A 518PH Magnetic Switch provides a closed-loop circuit to ensure proper operation at all times. The 518PH allows the system to be sensitive to open circuits, broken wires, false grounds, corrosion, loss of power and other factors which could otherwise prevent the protective controls from operating.

<sup>†</sup>Normally Open terminal available on model 518APH.

<sup>\*\*</sup>Such as N.O. fuel pressure switch part number 00-00-0421.